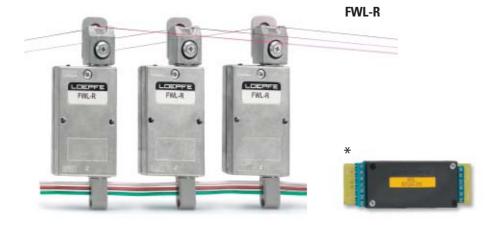

### FWL-R

FWL-R sensing head with logical signal output for activation of:

- Loepfe RKL\* relay box
- Relay in machine control
- Machine control electronics

#### **Operating voltage:**

AC 12-30 V / DC 15 - 40 V