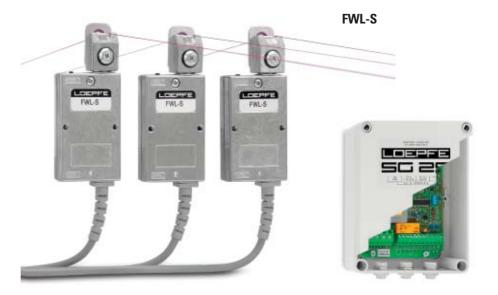

## **FWL-S**

The FWL-S sensing heads and the SG-25 control form a unit for monitoring up to a maximum of 25 yarn positions with common switch-off. The following additional functions are integrated in this version:

- Individual display of yarn break position
- Blocked display for external switch-off, e.g. for manual stop
- Automatic start-up bridging via motor contactor
- Test switch for functional check in case of machine standstill
- Stop relay with automatic reset

#### **Control unit supply voltage SG-25:**

110 V - 575 V 50/60 Hz

Sensing head supply voltage:

DC 15 V