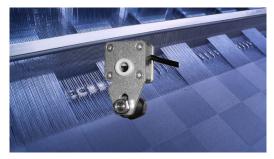

### Prevents faults in the fabric

The WeftMaster SW sensor detects any yarn breaks or yarn stoppages - even when the thread being used is only  $7\mu m$  thick. It constantly monitors the movement of the weft yarn up to the fabric selvedge and continuously detecting whether the thread is moving or missing.

The SW sensor prevents faults from entering into the fabric. This reduces fabric waste and increases production efficiency.

During production, the weft yarn moves over the sensing head with a minimum of additional tension. This is a unique performance based on many years of Loepfe know-how.

### Higher fabric quality and less fabric waste

Monitoring of the weft insertion is performed on the entire fabric width up to the fabric selvedge.

An immediate machine stop in case of a missing weft thread guarantees flawless product quality. High reliability of the detection avoids false machinestops.