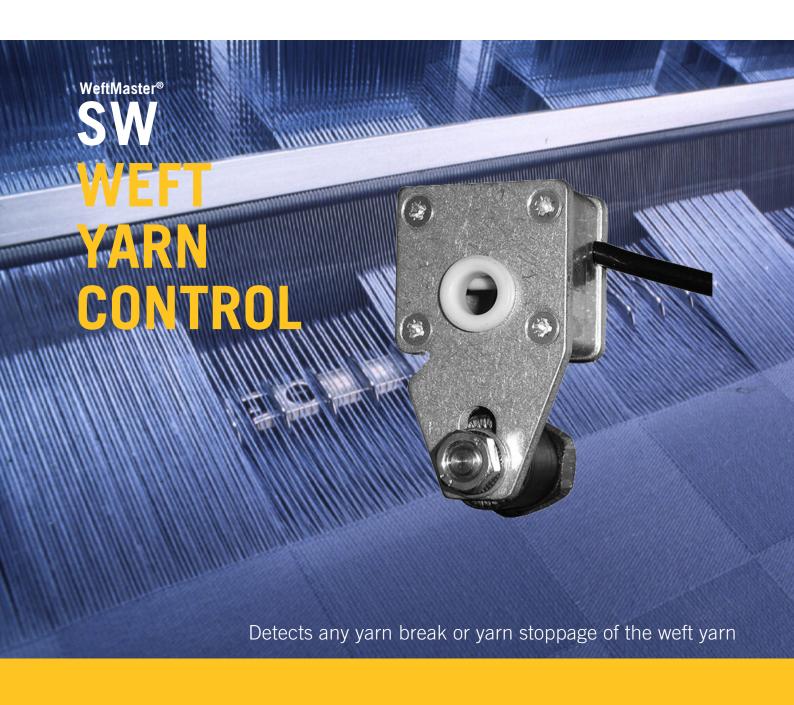

# Detects any yarn breaks or yarn stoppages

### Prevents faults in the fabric

The WeftMaster SW sensor detects any yarn breaks or yarn stoppages - even when the thread being used is only  $7\mu m$  thick. It constantly monitors the movement of the weft yarn up to the fabric selvedge and continuously detecting whether the thread is moving or missing.

The SW sensor prevents faults from entering into the fabric. This reduces fabric waste and increases production efficiency.

During production, the weft yarn moves over the sensing head with a minimum of additional tension. This is a unique performance based on many years of Loepfe know-how.

### Works with all yarn types

Regardless of the yarn type, the detection remains effective even with threads as thin as  $7\mu m$  (which is ten times thinner than a human hair!)