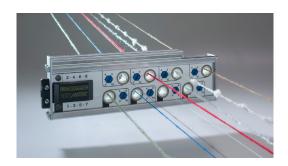

WeftMaster SFW-L Mini for projectile weaving machines

WeftMaster SW 10G for rapier weaving machines