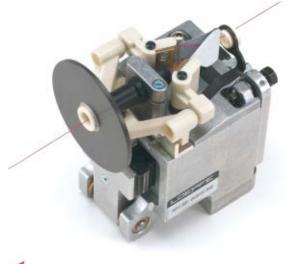

## **SFB-L FLAT SPRING BRAKE**

## Preferably for use with filling threads with low tensile strength.

- The resilient pressing system with gentle thread handling requires absolutely no initial tension of the filling thread, i.e. the output tension can be reduced to the absolute minimum on the accumulator.
- The electromechanical system of the deflection brake head which has proven itself a thousand times in the weaving
- mill was retained.
- All brake heads are exchangeable and can also be used in mixed operation on the multicolor weaving machines.
- The control of the optimally delayed braking begin takes place by means of the patented projectile sensor with millisecond precision as with the delayed brakes.

**Short chromium spring brake** 

Long chromium spring brake

**Ceramic spring brake**