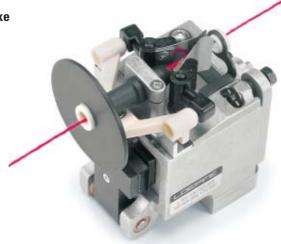

## **SFB-L FLAT SPRING BRAKE**

## Preferably for use with filling threads with low tensile strength.

- The resilient pressing system with gentle thread handling requires absolutely no initial tension of the filling thread, i.e. the output tension can be reduced to the absolute minimum on the accumulator.
- The electromechanical system of the deflection brake head which has proven itself a thousand times in the weaving
- mill was retained.
- All brake heads are exchangeable and can also be used in mixed operation on the multicolor weaving machines.
- The control of the optimally delayed braking begin takes place by means of the patented projectile sensor with millisecond precision as with the delayed brakes.

**Short chromium spring brake** 

Long chromium spring brake

**Ceramic spring brake**