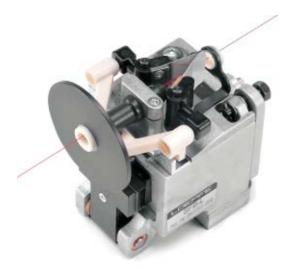

## **SFB-L FLAT SPRING BRAKE**

## Preferably for use with filling threads with low tensile strength.

- The resilient pressing system with gentle thread handling requires absolutely no initial tension of the filling thread, i.e. the output tension can be reduced to the absolute minimum on the accumulator.
- The electromechanical system of the deflection brake head which has proven itself a thousand times in the weaving
- mill was retained.
- All brake heads are exchangeable and can also be used in mixed operation on the multicolor weaving machines.
- The control of the optimally delayed braking begin takes place by means of the patented projectile sensor with millisecond precision as with the delayed brakes.

**Short chromium spring brake** 

Long chromium spring brake

**Ceramic spring brake**